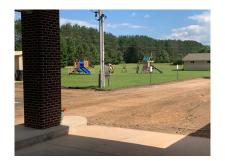

## Check Out Our New Parking Lot!

Thank you to everyone who donated to make our parking lot new again! Work began on July 1st and was completed on Monday, July 12.

Stripes were painted on Sunday, July 18.

The old back lot

Look at all those trucks!

We raised the ramp 3" prior to tearing out the lot

This was so loud!

Tearing up in the back

Look how beautiful and safe our new parking lot is!

Paved, before the striping

Tearing out the old lot

It was dirt for a few days

Repaving took a couple of days- the compactors shook the windows!

After the striping; bigger stalls and more handicap parking