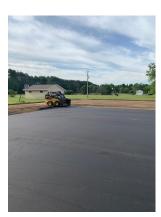

## Check Out Our New Parking Lot!

Thank you to everyone who donated to make our parking lot new again! Work began on July 1st and was completed on Monday, July 12.

Stripes were painted on Sunday, July 18.

The old back lot

Look at all those trucks!

We raised the ramp 3" prior to tearing out the lot

This was so loud!

Tearing up in the back

Look how beautiful and safe our new parking lot is!

Paved, before the striping

Tearing out the old lot

It was dirt for a few days

Repaving took a couple of days- the compactors shook the windows!

After the striping; bigger stalls and more handicap parking