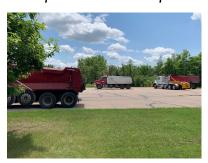

The old back lot

Look at all those trucks!

We raised the ramp 3" prior to tearing out the lot

This was so loud!

Tearing up in the back

Look how beautiful and safe our new parking lot is!

Paved, before the striping