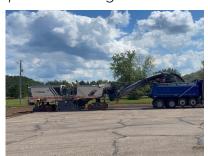

## Check Out Our New Parking Lot!

Thank you to everyone who donated to make our parking lot new again! Work began on July 1st and was completed on Monday, July 12.

Stripes were painted on Sunday, July 18.

The old back lot

Look at all those trucks!

We raised the ramp 3" prior to tearing out the lot

This was so loud!

Tearing up in the back

Look how beautiful and safe our new parking lot is!

Paved, before the striping

Tearing out the old lot

It was dirt for a few days

Repaving took a couple of days- the compactors shook the windows!

After the striping; bigger stalls and more handicap parking