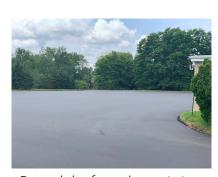

## Check Out Our New Parking Lot!

Thank you to everyone who donated to make our parking lot new again! Work began on July 1st and was completed on Monday, July 12.

Stripes were painted on Sunday, July 18.

Tearing out the old lot

It was dirt for a few days

Repaving took a couple of days- the compactors shook the windows!

After the striping; bigger stalls and more handicap parking