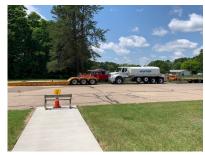

The old back lot

Look at all those trucks!

We raised the ramp 3" prior to tearing out the lot

This was so loud!

Tearing up in the back

Look how beautiful and safe our new parking lot is!

Paved, before the striping

Tearing out the old lot

It was dirt for a few days

Repaving took a couple of days- the compactors shook the windows!

After the striping; bigger stalls and more handicap parking