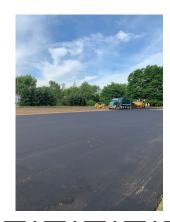

## Check Out Our New Parking Lot!

Thank you to everyone who donated to make our parking lot new again! Work began on July 1st and was completed on Monday, July 12.

Stripes were painted on Sunday, July 18.

The old back lot

Look at all those trucks!

We raised the ramp 3" prior to tearing out the lot

This was so loud!

Tearing up in the back

Look how beautiful and safe our new parking lot is!

Paved, before the striping

Tearing out the old lot

It was dirt for a few days

Repaving took a couple of days- the compactors shook the windows!

After the striping; bigger stalls and more handicap parking